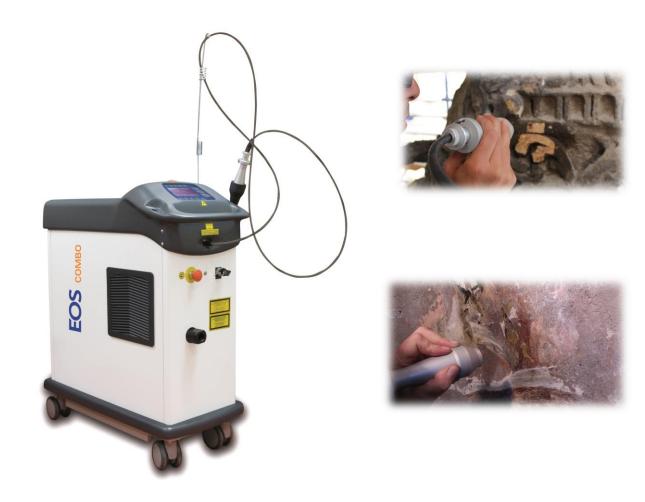

## **EOS COMBO**

The system was tested under the most difficult field conditions and, thanks to its sealed laser head, demonstrates high reliability. The Eos Combo, employing new optical fibers, combines manageability and performance, guaranteeing the conservator the optimization of costs and results.

| TECHNICAL DETAILS    |                                                           |
|----------------------|-----------------------------------------------------------|
| Wavelength           | 1064 nm                                                   |
| Pulse duration       | SFR mode: 30 - 110 µs; LQS mode: 100 ns                   |
| Max energy per pulse | SFR mode : 2 J ; LQS mode: 150 mJ                         |
| Repetition rate      | Selectable between single pulse 1÷10Hz, 15Hz, 20Hz, 30 Hz |
| Spot                 | 2.5 - 6 mm                                                |
| Beam delivery        | 1200 μm optical fiber, 3 m long                           |
| Handpiece            | Variable focus                                            |
| Beam profile         | homogeneous                                               |
| Aiming beam          | laser diode 3 mW (635 nm)                                 |
| Power supply         | 230V - 50/60 Hz - 12A                                     |
| Dimensions           | 33x95x75 cm                                               |
| Weight               | 80 Kg                                                     |
| Laser shutter        | Controlled by footswitch                                  |
| Cooling circuit      | Water/air                                                 |